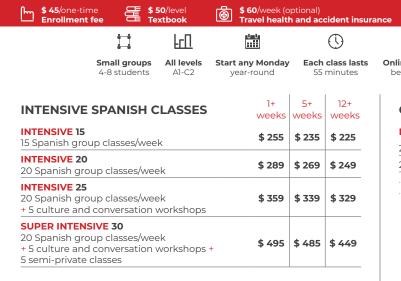

# 30

**Exclusive** 30+ age group students All year round

| BARCELONA |
|-----------|
| کم        |
|           |
| ~ ~       |
| كمس       |
| ~~~~      |

| BARCELON                                                                                                                                                        |                                      |                          |                        |                                |                          |                                                                              |                                                                                                                                                                                                                           |                                                                                                                                                             | and f                                                                                   |                                                                                         |                                       |
|-----------------------------------------------------------------------------------------------------------------------------------------------------------------|--------------------------------------|--------------------------|------------------------|--------------------------------|--------------------------|------------------------------------------------------------------------------|---------------------------------------------------------------------------------------------------------------------------------------------------------------------------------------------------------------------------|-------------------------------------------------------------------------------------------------------------------------------------------------------------|-----------------------------------------------------------------------------------------|-----------------------------------------------------------------------------------------|---------------------------------------|
| L € 35/one-time<br>Enrollment fee                                                                                                                               | € 45/level<br>Textbook               | €<br>Tr                  | 15-25/wee<br>avel heal | ek (option<br><b>th and ac</b> | ial)<br><b>cident in</b> | surance 🕅                                                                    | € 75/week (recommende<br>Cancellation guarantee                                                                                                                                                                           |                                                                                                                                                             | °07                                                                                     | o B                                                                                     |                                       |
| 8—8<br>8—8                                                                                                                                                      | FU                                   |                          |                        | $\bigcirc$                     |                          | [ĭ <u>≡</u> ]                                                                | A Å                                                                                                                                                                                                                       | Q                                                                                                                                                           |                                                                                         |                                                                                         |                                       |
| <b>Small groups A</b><br>4-8 students                                                                                                                           |                                      | any Mor<br>ear-round     |                        | ach class<br>55 minu           |                          | Online level test<br>before arrival                                          | Oral level test<br>upon arrival of at                                                                                                                                                                                     | Certificate Diploma<br>tendance and achievem                                                                                                                |                                                                                         | <b>ritage</b><br>mpus                                                                   |                                       |
| INTENSIVE SPANISH                                                                                                                                               | I CLASSES                            |                          |                        |                                |                          | OFFI                                                                         |                                                                                                                                                                                                                           | ARATION                                                                                                                                                     |                                                                                         |                                                                                         |                                       |
| classes and prices per weel                                                                                                                                     | k weeks                              | 1+                       | 5+                     | 12+                            | 24+                      | classes                                                                      | per week                                                                                                                                                                                                                  | 1                                                                                                                                                           | 2                                                                                       | 4                                                                                       | ex                                    |
| INTENSIVE 20<br>20 Spanish group classes                                                                                                                        |                                      | € 240                    | € 230                  | € 215                          | € 180                    |                                                                              | per program<br>to Cervantes Exams                                                                                                                                                                                         | week                                                                                                                                                        | weeks                                                                                   | week                                                                                    | W                                     |
| <b>30+ INTENSIVE 20</b><br>20 Spanish for 30+ group c                                                                                                           | lasses                               | € 260                    | € 250                  | € 215                          | € 180                    | DELE 2<br>20 DEL                                                             | 2 <b>0</b><br>_E group classes                                                                                                                                                                                            | € 390                                                                                                                                                       | € 690                                                                                   | € 1.290                                                                                 | €∶                                    |
| INTENSIVE 25<br>20 Spanish group classes<br>+ 5 culture and conversatio                                                                                         | on workshops                         | € 280                    | € 270                  | € 245                          | € 210                    | 20 Spa                                                                       | SIELE OR CCSE 30<br>nish group classes<br>am preparation privat                                                                                                                                                           | € 640<br>te classes                                                                                                                                         | € 1.280                                                                                 | € 2.560                                                                                 | €€                                    |
| SUPER INTENSIVE 30<br>20 Spanish group classes/v<br>+ 5 culture and conversatio<br>+ 5 semi-private classes                                                     |                                      | € 350                    | € 330                  | € 310                          | € 260                    | COCM<br>BUSIN                                                                | per of Commerce of M<br>10<br>ESS, TOURISM OR HI<br>n preparation group                                                                                                                                                   | EALTH €410                                                                                                                                                  | € 790                                                                                   | € 1.580                                                                                 | €ı                                    |
| classes are in the morning,<br>a € 15/week fee.<br>Included: Welcome pack, c<br>cultural activities, 24/7 phor<br>LONG-TERM ACADE<br>Combine any destination in | prientation sessi<br>ne support, and | on, fast '<br>I social c | Wi-Fi, co<br>lub.      | urse cert                      | ificate,                 | 12/09<br>Your I<br>fees a<br>regist<br><b>least</b><br><b>CCSE</b><br>30/10, | Exam dates 2025: 14/(<br>(A2), 17/10 (A2-B2), 22/11<br>evel must correspond 1<br>rre not included. Prices<br>ter for the exam, the <b>rey</b><br>10 weeks prior to the <b>Exam dates 2025:</b> 30/0<br>27/11. All levels. | (AI-C2). Required level<br>to the chosen exam level<br>range per level from €<br>gistration and payme<br>exam date at: www.dc<br>01, 27/02, 27/03, 24/04, 2 | I: Min. A2<br>vel. Exam<br>115 to €<br><b>nt must</b><br><b>pnquijote</b><br>29/05, 26/ | (Element<br>and regis<br>240. To fo<br><b>be comp</b><br><b>corg/dele</b><br>06, 31/07, | al).<br>strat<br>rma<br>leteo<br>25/0 |
| <b>3 MONTHS</b> 12 weeks Inte                                                                                                                                   | 1 - C                                | ooks ho                  |                        |                                | € 2.580                  | SIELE                                                                        | Exam dates 2025: Any<br>I Exam dates 2025: Or                                                                                                                                                                             |                                                                                                                                                             |                                                                                         |                                                                                         | leve                                  |
| 6 MONTHS 24 weeks Inte                                                                                                                                          |                                      |                          |                        |                                | £ 4.320                  | Requ                                                                         | ired level: Min. B2 (Upp                                                                                                                                                                                                  | er intermediate). Stude                                                                                                                                     | ents can                                                                                | take the                                                                                |                                       |
| 9 MONTHS 32 weeks Inte                                                                                                                                          |                                      |                          |                        |                                | € 5.760                  | - Charr                                                                      | nber of Commerce of M                                                                                                                                                                                                     | adrid Exams after taki                                                                                                                                      | ng 4 wee                                                                                | ks of clas                                                                              | ses.                                  |
| 12 MONTHS 40 weeks Inte                                                                                                                                         |                                      |                          |                        |                                | € 7.200                  |                                                                              | CCSE   SIELE EXAMI                                                                                                                                                                                                        |                                                                                                                                                             |                                                                                         |                                                                                         |                                       |
| Intensive 25: Add +5 classe<br>Course break/holidays: Yo<br>weeks of course taken; 1 we<br>Accommodation: See spec                                              | u can take up to<br>eek of advance r | o one we<br>notice is    | eek off fo<br>required |                                | s every 4                | cente<br>can c                                                               | Ir don Quijote schools i<br>Prs and all our teachers<br>lick on each school to r<br>Vant to sit the exam: W                                                                                                               | are examiners. At the f<br>egister directly in one                                                                                                          | following<br>of our cei                                                                 | website y<br>nters, whe                                                                 | you                                   |
| ONE-TO-ONE CLASS<br>classes per week and price                                                                                                                  |                                      | 1<br>class               | 5<br>classes           | 10<br>classes                  | 20<br>classes            |                                                                              |                                                                                                                                                                                                                           |                                                                                                                                                             |                                                                                         |                                                                                         |                                       |
| <b>PRIVATE</b> 1 student per cla                                                                                                                                |                                      | € 49                     | € 235                  | € 440                          | € 790                    |                                                                              | <b>SH TEACHERS' TRAII</b><br>ions methodology + 1                                                                                                                                                                         |                                                                                                                                                             | g + 5 ses                                                                               | sions                                                                                   |                                       |
| SEMI-PRIVATE 2 or 3 stud                                                                                                                                        |                                      | € 30                     | € 140                  | € 265                          |                          |                                                                              | ring and final project                                                                                                                                                                                                    |                                                                                                                                                             | level: Mir                                                                              | n. C1 (Adv                                                                              | /anc                                  |
| Also available Specialized                                                                                                                                      |                                      |                          |                        |                                |                          |                                                                              | <b>m dates:</b> 06/01 - 17/01                                                                                                                                                                                             |                                                                                                                                                             |                                                                                         |                                                                                         |                                       |
| Spanish, or other special ta                                                                                                                                    | ilor-made privat                     |                          |                        |                                |                          | 2 week                                                                       |                                                                                                                                                                                                                           |                                                                                                                                                             |                                                                                         |                                                                                         | €6                                    |
| a surcharge of 15% will be a                                                                                                                                    | pplied.                              |                          |                        |                                |                          | -                                                                            | SH FOR 50+ PROGRA<br>Insive Spanish group                                                                                                                                                                                 |                                                                                                                                                             | ultural ad                                                                              | tivities.                                                                               |                                       |
| <b>GROUP PROGRAM</b> V                                                                                                                                          |                                      | ATE CI                   | LASSE                  | S                              |                          | All leve                                                                     | ls. Program dates: 17                                                                                                                                                                                                     | /02-28/02 (Modernisr                                                                                                                                        |                                                                                         |                                                                                         | ugh                                   |
| classes and prices per weel                                                                                                                                     | k weeks                              | ]+                       | 5+                     | 12+                            | 24+                      |                                                                              | hitecture, and culture                                                                                                                                                                                                    | e)                                                                                                                                                          |                                                                                         |                                                                                         |                                       |
| COMBINED SPANISH 20+5<br>20 Spanish group classes                                                                                                               |                                      | € 450                    | € 440                  | € 425                          | € 390                    |                                                                              | TMAS PROGRAM                                                                                                                                                                                                              |                                                                                                                                                             |                                                                                         |                                                                                         | €6                                    |
| + 5 private classes (One-to-                                                                                                                                    | ,                                    |                          |                        |                                |                          |                                                                              | nsive Spanish group<br>m dates: 22/12/25-26/12                                                                                                                                                                            |                                                                                                                                                             |                                                                                         |                                                                                         |                                       |
| COMBINED SPANISH 20+1<br>20 Spanish group classes<br>+ 10 private classes (One-to                                                                               |                                      | € 640                    | € 630                  | € 615                          | € 580                    | 1 week                                                                       |                                                                                                                                                                                                                           |                                                                                                                                                             | 122,12,23                                                                               |                                                                                         | € 2                                   |
| PREMIUM SPANISH 25 M                                                                                                                                            |                                      | E 1-7 CT                 |                        |                                |                          | _ <u>2 week</u>                                                              | S                                                                                                                                                                                                                         |                                                                                                                                                             |                                                                                         |                                                                                         | €5                                    |
| 20 Spanish group classes +<br>workshops + coffee break t                                                                                                        | 5 culture and                        | convers                  | sation                 | ,                              | € 890                    |                                                                              | OMMODATION                                                                                                                                                                                                                |                                                                                                                                                             |                                                                                         |                                                                                         |                                       |
| PREMIUM SPANISH 30 M<br>20 Spanish group classes +<br>conversation workshops + 6                                                                                | IINI GROUPS C<br>5 private class     | )F 1-3 ST<br>ses + 5 c   | UDENTS                 | nd                             |                          | apartm                                                                       | ble homestay, student<br>nent. See page 10 for                                                                                                                                                                            | orices.                                                                                                                                                     |                                                                                         | shared                                                                                  |                                       |
| teacher                                                                                                                                                         |                                      |                          |                        |                                | € 1.250                  | TRAN                                                                         | ISFER SERVICES                                                                                                                                                                                                            | one way from/to (op                                                                                                                                         | otional)                                                                                |                                                                                         |                                       |
| LEISURE PROGRAM                                                                                                                                                 | c                                    |                          |                        |                                |                          | Barcelo                                                                      | ona airport, bus or tra                                                                                                                                                                                                   | in station                                                                                                                                                  |                                                                                         |                                                                                         | € 9                                   |
| Classes and prices per wee                                                                                                                                      |                                      | private                  |                        | group                          |                          | Gerona                                                                       | a, Reus or Tarragona a                                                                                                                                                                                                    | irport                                                                                                                                                      |                                                                                         |                                                                                         | €                                     |