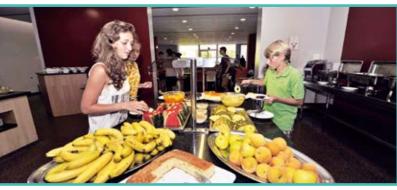

### **MEDITERRANEAN CUISINE**

EAT HEALTHY, BE HEALTHY

Our staff and cooks closely monitor each camper to make sure his or her diet is balanced and complete. It's time to get a taste of Spanish culture!

Our kitchens are equipped to prepare food for students with special dietary needs (vegetarian, allergies, etc.). Simply notify us about special requirements upon enrollment and we will pass the information along to the camp directors and kitchen personnel.

### Sample menu, Thursday

| Salad buffet, spaghetti with bolognese or carbonara sauce. |
|------------------------------------------------------------|
| Steak with potatoes or breaded hake. Flan and fruit.       |
| Sandwich and drinks                                        |
| Vegetable soup and roast chicken. Fruit.                   |
| -                                                          |