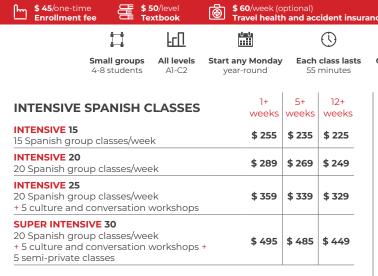

## SMALL GROUPS | **4-8 STUDENTS PER CLASS QUALITY TEACHING** | START ANY MONDAY

2 SPECIAL PROGRAMS 18+ | 30+ | 50+ BOUTIQUE PREMIUM SCHOOLS

3 PERSONALIZED TEACHING METHODOLOGY

OFFICIAL EXAMS PREPARATION HIGH DELE SUCCESS RATE